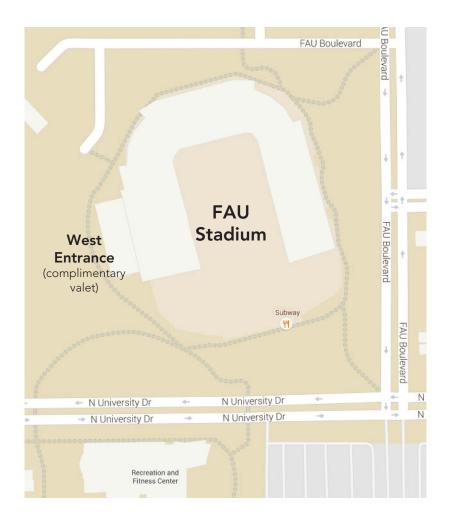

## Florida Atlantic University Department of Civil, Environmental and Geomatics Engineering 15th Anniversary Celebration FAU Stadium Delray Acura Club FAU Boulevard, Boca Raton, FL 33431

Saturday, August 27, 6 - 9 p.m.

**FROM THE SOUTH:** Take the Turnpike north; exit at Glades Road and go east approximately 6 miles; FAU is located on your left. Upon entering the campus, follow signs for the FAU Stadium

PARKING: Valet parking is available on the west side of the stadium.